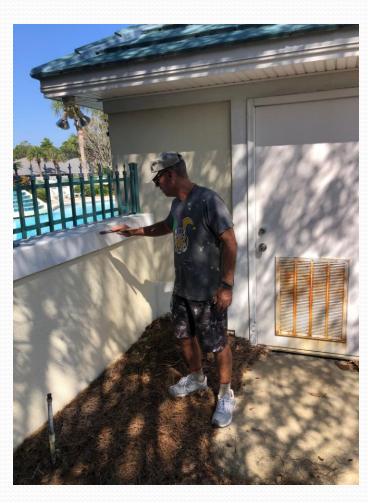

#### Projects Completed

#### **Completed Projects**

- Association Sidewalk and Curb Pressure Washing
- 2. Repair of Wiring for Front Landscape
- Lights Pool Deck Depth and Warning Tiles Replaced
- 4. Pool Area Projects:
- 5. Clean, Repair, Repaint Pool Wall
- 6. Clean Repaint Metal Fencing
- 7. Replace Hinges on Storeroom Door Replace Security Flood Light in Breezeway
- 8. Replace Sensors for Flood Lights on the North and South Ends of the Pool House
- Replace two Light Fixtures in the Men's and Ladies Bathroom