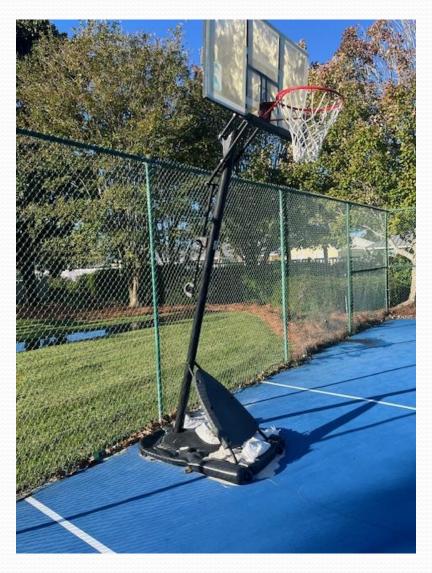

#### **Upcoming Projects:**

- Entrance Signs to be Repainted
- 2. Install Permanent Basketball Hoop
- Front Sign base and surrounding Structures Repair/Repaint Metal Fencing
- 4. Repair of Pickleball Court

#### Replace with a fixed Hoop